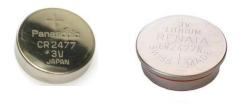

ses are possible:

▶ Display "d65-02" Low battery. The battery must be replaced within 60 days.

STATUS display

- > Display "E67-02" Battery out of service. The battery must be replaced.
- Another display: battery OK
- ✤ Low battery
- If the battery replacement is performed MPC power on (24Vdc present on the X11 connector), the MPC does not lose any data and will function normally again.
- If the battery replacement is performed MPC power off (X11 connector disconnected), the MPC will lose its data. So you have to recharge from a PC the complete source project.
- ✤ Battery out of service
- The MPC has lost its data. After replacing the battery, you will require recharging from a PC the complete source project.
- 2. Battery reference

The battery of the MPC is a type: CR 2477 or CR 2477N



## Motion control

## 3. Battery replacement procedure



a – You must begin by disassembling the front cover, remove the 4 fixing screws.



b – You must remove the grill from top, remove the 2 fixing screws and 6 columns.



Tél.

c – Supplied the MPC with 24Vdc if necessary (see chapter "1.Status of battery life"), take out the old battery and replace it with the new one.

d – Set up the grill with 6 columns and 2 mounting screws and then the front cover with 4 fixing screws.

SERAD - 271, Rte des Crètes - 44440 Teillé - France 4 54 - Fax : (33) 2 40 97 27 04 - e-mail : info@serad fr - Site web : www.serad.fr