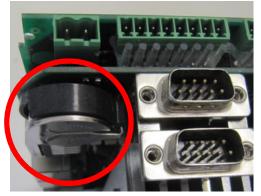

c – Supplied the MPC with 24Vdc if necessary (see chapter "1.Status of battery life"), take out the old battery and replace it with the new one.

d – Set up the grill with 6 columns and 2 mounting screws and then the front cover with 4 fixing screws.