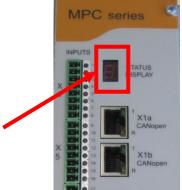

## **Battery replacement inside MPC**

MPC-Battery-Replacement-1521-EN

To know the level of the battery, it must refer the display sequence the STATUS 7-segment.

Three cases are possible:

▶ Display "d65-02" Low battery. The battery must be replaced within 60 days.

STATUS display

- > Display "E67-02" Battery out of service. The battery must be replaced.
- Another display: battery OK
- ✤ Low battery
- If the battery replacement is performed MPC power on (24Vdc present on the X11 connector), the MPC does not lose any data and will function normally again.
- If the battery replacement is performed MPC power off (X11 connector disconnected), the MPC will lose its data. So you have to recharge from a PC the complete source project.
- ✤ Battery out of service
- The MPC has lost its data. After replacing the battery, you will require recharging from a PC the complete source project.
- 2. Battery reference