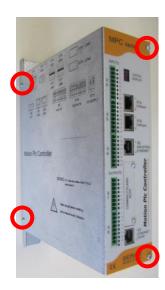

## 3. Battery replacement procedure

a – You must begin by disassembling the front cover, remove the 4 fixing screws.

b – You must remove the grill from top, remove the 2 fixing screws and 6 columns.

Tél.