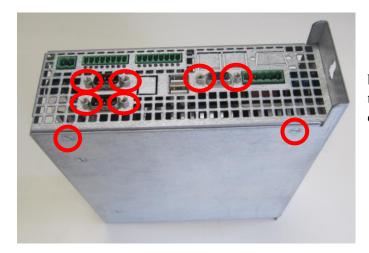

## 3. Battery replacement procedure

a – You must begin by disassembling the front cover, remove the 4 fixing screws.

b – You must remove the grill from top, remove the 2 fixing screws and 6 columns.

Tél.